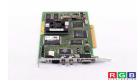

## Repair 1070079809-206 BOSCH REXROTH

We will repair every BOSCH REXROTH device. If you cannot find the device that interests you, please contact us. We collect the devices **free of charge** via a courier or in person, thanks to which we are able to carry out the repair within several hours. We will diagnose your equipment **for free**, and if you do not decide on our service, you will not incur any costs. We offer **24 months warranty** for all completed repairs. We are available 24/7, also at weekends and on holidays. **Call us 24/7**: <u>+48 71 750 09 77</u> and receive immediate help.

## SPECIFICATIONS

| MANUFACTURER | BOSCH REXROTH             |
|--------------|---------------------------|
| MODEL        | 1070079809-206            |
| CATEGORY     | PLC Systems               |
| DIMENSIONS   | 2.0 cm x 2.0 cm x 19.0 cm |
| WEIGHT       | 1.0 kg                    |